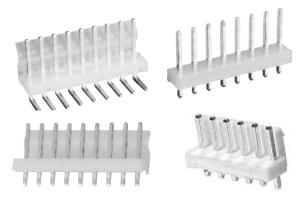

feature High pressure, Low insertion force contacts

#### **MATING CONNECTORS:**

Adam Tech MTB series and all industry standard latching type .156 [3.96mm] centers

#### SPECIFICATIONS:

#### Material:

Insulator: Nylon 66, rated UL94V-2

Insulator Color: Natural

Contacts: Phosphor bronze and Brass

#### **Contact Plating:**

Tin over copper underplate overall

#### **Electrical:**

Operation voltage: 250V AC max. Current rating: 5 Amp max.

Insulation resistance: 1000 M $\Omega$  min.

Dielectric withstanding voltage: 1000V AC for 1 minute

Mechanical:

Recommended wire size: 18 to 24 Awg

#### **Environmental:**

Operating temperature: -25°C to +85°C

#### **PACKAGING:**

Anti-static plastic bags

#### APPROVALS AND CERTIFICATIONS:

UL Recognized & CSA Certified, File no. E224053







#### **POWER HEADER**



#### **POWER HEADER**



#### HOUSING



#### CRIMP CONTACT



Right Angle

# ADAM TECH Adam Technologies, Inc.

### .156" HEADER & HOUSING

.156" [3.96] CENTERLINE LHB & MTB SERIES





# Adam Technologies, Inc.

### .156" HEADER & HOUSING

.156" [3.96] CENTERLINE LHC & MTC SERIES



# **ADAM TECH**

## Adam Technologies, Inc.

### .156" HEADER & HOUSING

.156" [3.96] CENTERLINE LHD & MTB SERIES