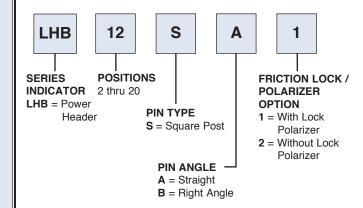

w insertion force contacts

#### **MATING CONNECTORS:**

Adam Tech MTB series and all industry standard latching type .156 [3.96mm] centers

#### SPECIFICATIONS:

#### Material:

Insulator: Nylon 66, rated UL94V-2

Insulator Color: Natural

Contacts: Phosphor bronze and Brass

#### **Contact Plating:**

Tin over copper underplate overall

#### **Electrical:**

Operation voltage: 250V AC max. Current rating: 5 Amp max.

Insulation resistance: 1000 M $\Omega$  min.

Dielectric withstanding voltage: 1000V AC for 1 minute

Mechanical:

Recommended wire size: 18 to 24 Awg

#### **Environmental:**

Operating temperature: -25°C to +85°C

#### **PACKAGING:**

Anti-static plastic bags

#### APPROVALS AND CERTIFICATIONS:

UL Recognized & CSA Certified, File no. E224053







#### **POWER HEADER**



#### **POWER HEADER**



#### HOUSING



#### CRIMP CONTACT



Right Angle

# ADAM TECH Adam Technologies, Inc.

### .156" HEADER & HOUSING

.156" [3.96] CENTERLINE LHB & MTB SERIES





# Adam Technologies, Inc.

### .156" HEADER & HOUSING

.156" [3.96] CENTERLINE LHC & MTC SERIES



# **ADAM TECH**

## Adam Technologies, Inc.

### .156" HEADER & HOUSING

.156" [3.96] CENTERLINE LHD & MTB SERIES