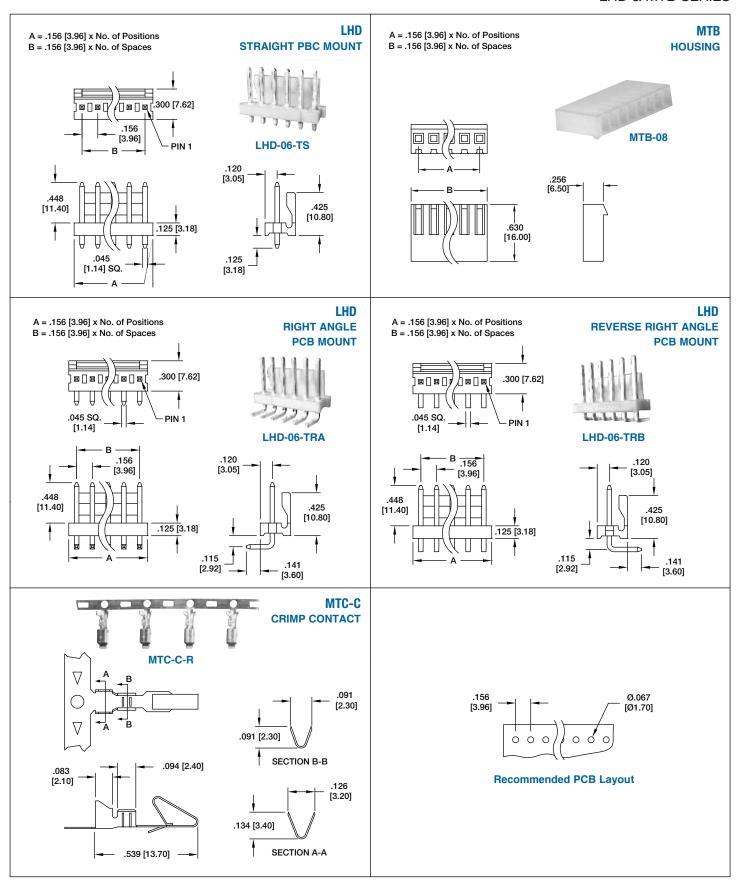

rating: 5 Amp max.

Insulation resistance: 1000 M $\Omega$  min.

Dielectric withstanding voltage: 1000V AC for 1 minute

Mechanical:

Recommended wire size: 18 to 24 Awg

#### **Environmental:**

Operating temperature: -25°C to +85°C

#### **PACKAGING:**

Anti-static plastic bags

#### APPROVALS AND CERTIFICATIONS:

UL Recognized & CSA Certified, File no. E224053







#### **POWER HEADER**



#### **POWER HEADER**



#### HOUSING



#### CRIMP CONTACT



Right Angle

# ADAM TECH Adam Technologies, Inc.

### .156" HEADER & HOUSING

.156" [3.96] CENTERLINE LHB & MTB SERIES





# Adam Technologies, Inc.

### .156" HEADER & HOUSING

.156" [3.96] CENTERLINE LHC & MTC SERIES



# **ADAM TECH**

## Adam Technologies, Inc.

### .156" HEADER & HOUSING

.156" [3.96] CENTERLINE LHD & MTB SERIES