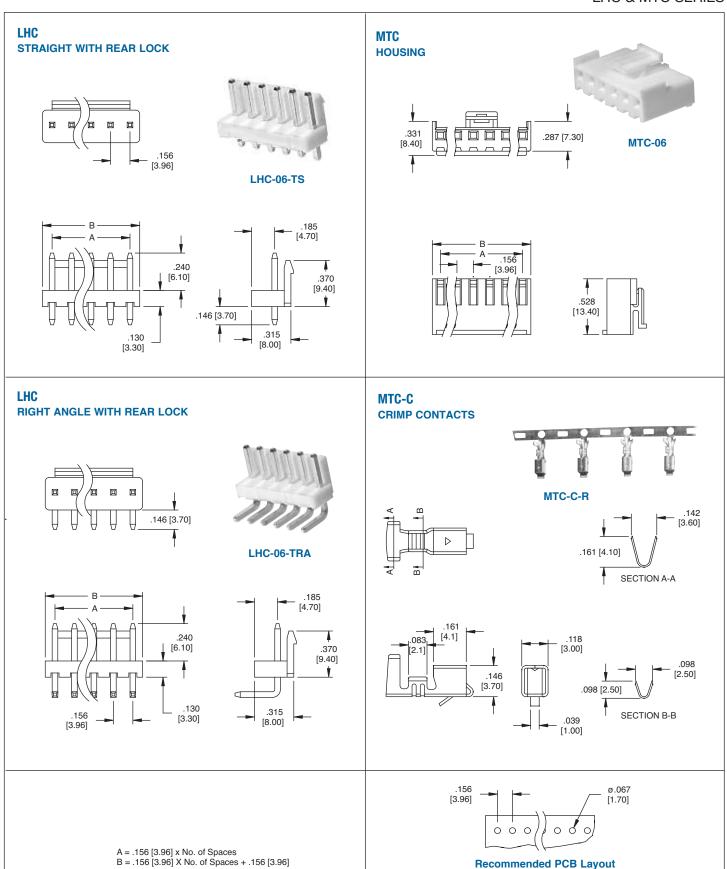

ontact Plating:**

Tin over copper underplate overall

#### **Electrical:**

Operation voltage: 250V AC max. Current rating: 5 Amp max.

Insulation resistance: 1000 M $\Omega$  min.

Dielectric withstanding voltage: 1000V AC for 1 minute

Mechanical:

Recommended wire size: 18 to 24 Awg

#### **Environmental:**

Operating temperature: -25°C to +85°C

#### **PACKAGING:**

Anti-static plastic bags

#### APPROVALS AND CERTIFICATIONS:

UL Recognized & CSA Certified, File no. E224053







#### **POWER HEADER**



#### **POWER HEADER**



#### HOUSING



#### CRIMP CONTACT



Right Angle

# ADAM TECH Adam Technologies, Inc.

### .156" HEADER & HOUSING

.156" [3.96] CENTERLINE LHB & MTB SERIES





# Adam Technologies, Inc.

### .156" HEADER & HOUSING

.156" [3.96] CENTERLINE LHC & MTC SERIES



# **ADAM TECH**

## Adam Technologies, Inc.

### .156" HEADER & HOUSING

.156" [3.96] CENTERLINE LHD & MTB SERIES