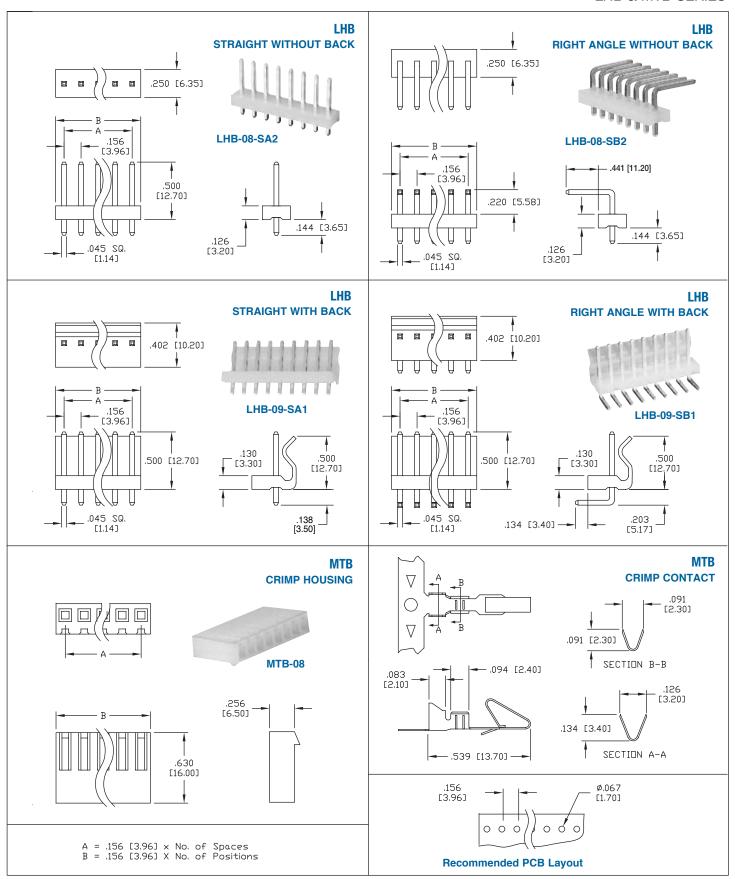

tor: Nylon 66, rated UL94V-2

Insulator Color: Natural

Contacts: Phosphor bronze and Brass

#### **Contact Plating:**

Tin over copper underplate overall

#### **Electrical:**

Operation voltage: 250V AC max. Current rating: 5 Amp max.

Insulation resistance: 1000 M $\Omega$  min.

Dielectric withstanding voltage: 1000V AC for 1 minute

Mechanical:

Recommended wire size: 18 to 24 Awg

#### **Environmental:**

Operating temperature: -25°C to +85°C

#### **PACKAGING:**

Anti-static plastic bags

#### APPROVALS AND CERTIFICATIONS:

UL Recognized & CSA Certified, File no. E224053







#### **POWER HEADER**



#### **POWER HEADER**



#### HOUSING



#### CRIMP CONTACT



Right Angle

# ADAM TECH Adam Technologies, Inc.

### .156" HEADER & HOUSING

.156" [3.96] CENTERLINE LHB & MTB SERIES





# Adam Technologies, Inc.

### .156" HEADER & HOUSING

.156" [3.96] CENTERLINE LHC & MTC SERIES



# **ADAM TECH**

## Adam Technologies, Inc.

### .156" HEADER & HOUSING

.156" [3.96] CENTERLINE LHD & MTB SERIES