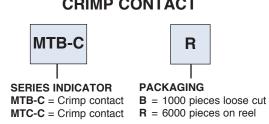

ech MTB series and all industry standard latching type .156 [3.96mm] centers

#### SPECIFICATIONS:

#### Material:

Insulator: Nylon 66, rated UL94V-2

Insulator Color: Natural

Contacts: Phosphor bronze and Brass

#### **Contact Plating:**

Tin over copper underplate overall

#### **Electrical:**

Operation voltage: 250V AC max. Current rating: 5 Amp max.

Insulation resistance: 1000 M $\Omega$  min.

Dielectric withstanding voltage: 1000V AC for 1 minute

Mechanical:

Recommended wire size: 18 to 24 Awg

#### **Environmental:**

Operating temperature: -25°C to +85°C

#### **PACKAGING:**

Anti-static plastic bags

#### APPROVALS AND CERTIFICATIONS:

UL Recognized & CSA Certified, File no. E224053







#### **POWER HEADER**



#### **POWER HEADER**



#### HOUSING



#### CRIMP CONTACT



Right Angle

# ADAM TECH Adam Technologies, Inc.

### .156" HEADER & HOUSING

.156" [3.96] CENTERLINE LHB & MTB SERIES





# Adam Technologies, Inc.

### .156" HEADER & HOUSING

.156" [3.96] CENTERLINE LHC & MTC SERIES



# **ADAM TECH**

## Adam Technologies, Inc.

### .156" HEADER & HOUSING

.156" [3.96] CENTERLINE LHD & MTB SERIES