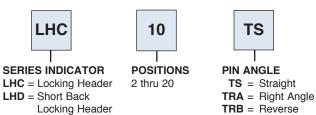

s

#### **MATING CONNECTORS:**

Adam Tech MTB series and all industry standard latching type .156 [3.96mm] centers

#### SPECIFICATIONS:

#### Material:

Insulator: Nylon 66, rated UL94V-2

Insulator Color: Natural

Contacts: Phosphor bronze and Brass

#### **Contact Plating:**

Tin over copper underplate overall

#### **Electrical:**

Operation voltage: 250V AC max. Current rating: 5 Amp max.

Insulation resistance: 1000 M $\Omega$  min.

Dielectric withstanding voltage: 1000V AC for 1 minute

Mechanical:

Recommended wire size: 18 to 24 Awg

#### **Environmental:**

Operating temperature: -25°C to +85°C

#### **PACKAGING:**

Anti-static plastic bags

#### APPROVALS AND CERTIFICATIONS:

UL Recognized & CSA Certified, File no. E224053







#### **POWER HEADER**



#### **POWER HEADER**



#### HOUSING



#### CRIMP CONTACT



Right Angle

# ADAM TECH Adam Technologies, Inc.

### .156" HEADER & HOUSING

.156" [3.96] CENTERLINE LHB & MTB SERIES





# Adam Technologies, Inc.

### .156" HEADER & HOUSING

.156" [3.96] CENTERLINE LHC & MTC SERIES



# **ADAM TECH**

## Adam Technologies, Inc.

### .156" HEADER & HOUSING

.156" [3.96] CENTERLINE LHD & MTB SERIES