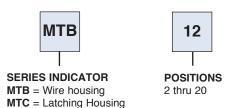

#### **MATING CONNECTORS:**

Adam Tech MTB series and all industry standard latching type .156 [3.96mm] centers

### .156" HEADER & HOUSING

.156" [3.96] CENTERLINE LHD & MTB SERIES